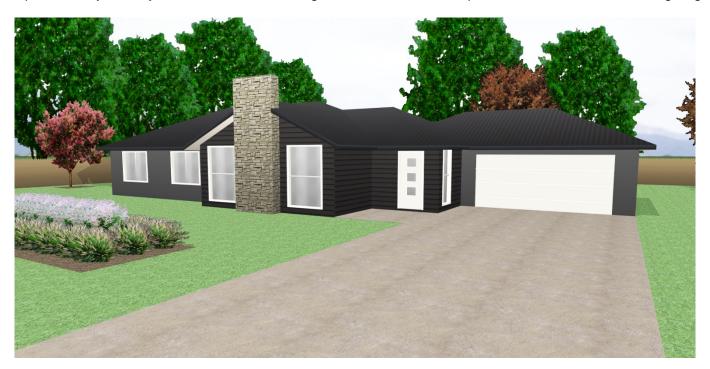

Ē

11.6m

Floor area: 197m<sup>2</sup>

The Aranda is a 3 bedroom home perfect for entertaining, with open plan living and sliding doors through to the outside. The kitchen island is also perfect for social occasions. There are 3 double bedrooms, with the Master bedroom having its own WIR and ensuite, as well as direct outside access to a small terrace. A family bathroom serves the other bedrooms, but with built in wardrobes. A large storage cupboard is located in the dining room. A separate utility/laundry room is accessed through the kitchen, and also provides access to the double garage.