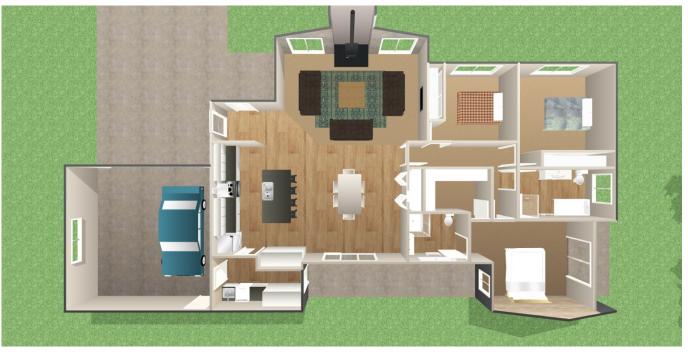

Ē

11.6m

Floor area: 197m<sup>2</sup>

The Aranda is a 3 bedroom home perfect for entertaining, with open plan living and sliding doors through to the outside. The kitchen island is also perfect for social occasions. There are 3 double bedrooms, with the Master bedroom having its own WIR and ensuite, as well as direct outside access to a small terrace. A family bathroom serves the other bedrooms, but with built in wardrobes. A large storage cupboard is located in the dining room. A separate utility/laundry room is accessed through the kitchen, and also provides access to the double garage.